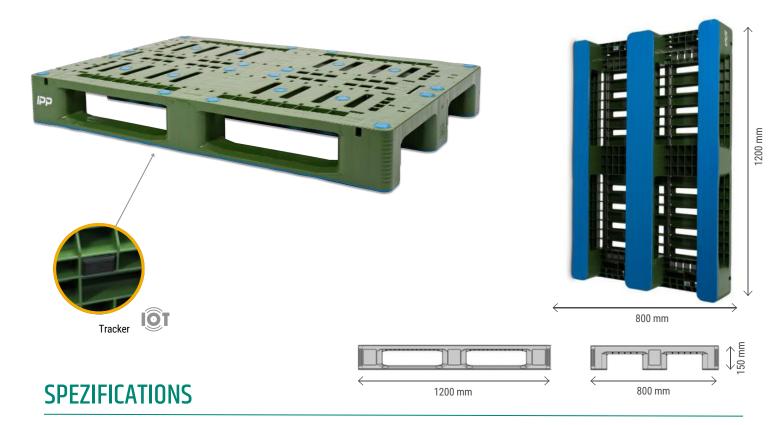

## 1200 X 800 MM

| CHARACTERISTICS                                                                                                                                                                                                                                                   | OWNERSHIP                                                           | USAGE                                   |
|-------------------------------------------------------------------------------------------------------------------------------------------------------------------------------------------------------------------------------------------------------------------|---------------------------------------------------------------------|-----------------------------------------|
| <ul> <li>A full Polyethylen (PE) pallet</li> <li>Tracker/transponder integrated flush underneath</li> <li>Palgrip® anti-slip runners and pads</li> <li>Temperature stability: -30 °C to +40 °C, briefly<br/>up to 90 °C</li> <li>6 stiffening profiles</li> </ul> | IPP pallets always remain the property of IPP, part of Faber Group. | • Pharma-Industry<br>• FMCG<br>• Retail |

| MATERIAL          | HEIGHT | WEIGHT  |
|-------------------|--------|---------|
| Polyethylene (PE) | 150 mm | 18,5 kg |

| LOAD CAPACITY                                                                                                                                               | COLOUR                 | MARKINGS                                          |
|-------------------------------------------------------------------------------------------------------------------------------------------------------------|------------------------|---------------------------------------------------|
| <ul> <li>Static (on flat surface): 7500 kg</li> <li>Dynamic (on a forklift): 1250 kg</li> <li>In racking system (resting on 2 supports): 1250 kg</li> </ul> | Light green/Light blue | IPP Branding on the left block on each long side. |